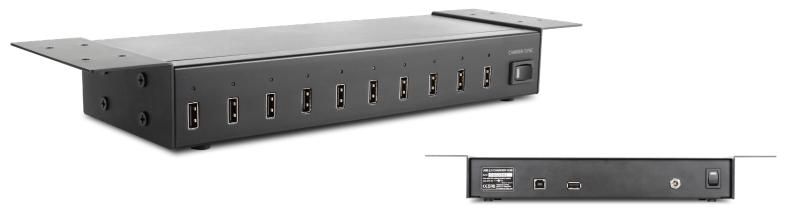

## **USB 2.0 10-Port Charge Hub**

WA-UCH-10 is a 10-port USB Hub with Charger, a solution for charging or sync of several iPads, iPhones iPods and USB charging devices operating simultaneously this is a perfect tool to eliminate the jumble of wires and chargers and also is ideal for large capacity USB station in-house for automated duplication tasks. Places such as school's class room, businesses conference or meeting in organizations.

| Model No.             |             | WA-UCH-10              |
|-----------------------|-------------|------------------------|
| Chip                  |             | Terminus               |
| Speed                 |             | 480/12/1.5 Mbps        |
| USB Specification     |             | USB 1.1/2.0 compliant  |
| Current per Port      |             | 5VDC 2000 mA           |
| Connector             | Upstream    | USB B Female           |
|                       | Downstream  | USB A Female x 10      |
|                       | Cascade     | USB A Female           |
| Power Mode            |             | External power adapter |
| LED                   | Charge Mode | Red Color x 10         |
|                       | SYNC Mode   | Orange Color x 10      |
| Cable Length          |             | 1.8m                   |
| Dimension (L x W x H) |             | 268 X 102 X 40 mm      |