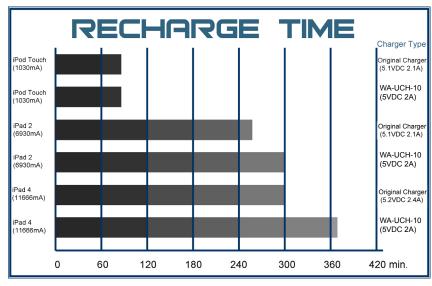

## **Features**

- Charges or syncs up to 10 iPads, iPods, iPhones or other USB-charged in charge mode devices, providing each USB port
  with the optimum charge level for each device (up to 2.0A, as needed for quick-charging iPads)
- Will also charge virtually any other device that can be charged through a powered USB port
- Supports High Speed 480Mbps, full speed 12Mbps and low speed 1.5Mbps operation
- Fully compatible with all USB compliant devices
- Ten (10) Hi-Speed USB 2.0 downstream ports
- Over-current detection and protection
- Surge & ESD Protection
- Extends up to optimum 20 USB devices by connecting cascade port with aother USB 2.0 charge hub(s)
- 1. Note 1 Support optimum 26 (A to Z) storage devices in Windows System.
- 2. Note 2 Support optimum 30 iOS devices by Apple Configurator provided by Apple in Mac System.
- 3. Note 3 With the USB 3.0 interface, the maximum cascading level may differ according to the endpoint buffer capacity of specific USB 3.0 host controllers. Should the device be unidentifiable, please switch to the USB 2.0 interface instead.
- Supports Windows OS: 98SE/ME/2000/XP/Vista/7/8, Mac OS 8.6/9.x/10.x or higher